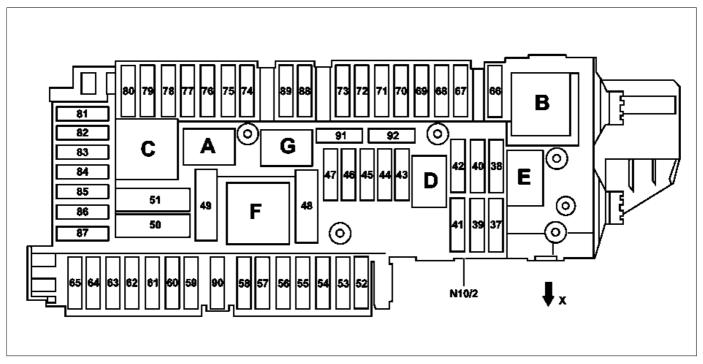

## MODEL 212

P54.15-3255-09

N10/2 Rear SAM control unit with fuse and relay module

X Direction of travel

| Slot | Designation                                                                                                     |
|------|-----------------------------------------------------------------------------------------------------------------|
| Α    | Circuit 15 relay (N10/2kA)                                                                                      |
| В    | ◆ Circuit 15R relay (1) (N10/2kB)                                                                               |
| С    | Rear window heater relay (N10/2kC)                                                                              |
| D    | Valid for diesel engine:<br>● Fuel pump relay (N10/2kD)                                                         |
| E    | Valid for model 212.2:  ■ Liftgate windshield wiper relay (N10/2kE)                                             |
| F    | Valid without code (275) Electrically adjustable front seats memory package:  ● Seat adjustment relay (N10/2kF) |
| G    | ◆ Circuit 15R relay (2) (N10/2kG)                                                                               |