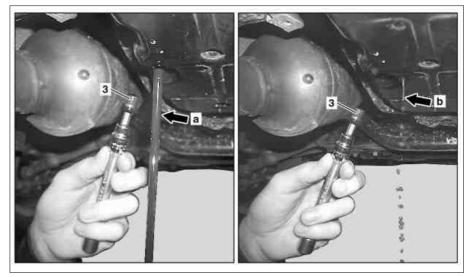

| 3          | Lower transmission/transfer case at rear                       | Only after repair work on transfer case.                                                                                                                                                                                                                                                                            |                                                           |
|------------|----------------------------------------------------------------|---------------------------------------------------------------------------------------------------------------------------------------------------------------------------------------------------------------------------------------------------------------------------------------------------------------------|-----------------------------------------------------------|
| 4          | Unscrew oil filler screw from transfer case                    | Only after repair work on transfer case.                                                                                                                                                                                                                                                                            |                                                           |
| 5          | Pour prefill quantity (700 ml) into transfer case              | Only after repair work on transfer case.                                                                                                                                                                                                                                                                            |                                                           |
| ⊯ BB       |                                                                | ∀ Hand pump                                                                                                                                                                                                                                                                                                         | BB00.40-P-0236-12A<br>*210589007100                       |
| 6          | Screw in new oil filler screw and tighten                      | Only after repair work on transfer case.  Transmission 722.96 in model 204, 205, 207, 212, 216, 217, 218, 221, 222Filling screw to intermediate housing                                                                                                                                                             |                                                           |
| 7          | Install rear engine cross member                               | Transmission 722.97 in model 212, 217, 218, 222Filling screw to intermediate housing Only after repair work on transfer case.                                                                                                                                                                                       | *BA28.10-P-1005-01F                                       |
| (19)       | Notes on bolted connections with self tapping screws           | Only after repair work on transier case.                                                                                                                                                                                                                                                                            | AH00.00-P-0007-01SF                                       |
|            |                                                                | Model 205<br>Model 217, 222<br>MODEL 204, 207, 212, 218                                                                                                                                                                                                                                                             | AR22.10-P-4360LWB<br>AR22.10-P-1180LF<br>AR22.10-P-1180CW |
| 8          | Remove drain screw (3) from transmission                       | Model 216, 221                                                                                                                                                                                                                                                                                                      | AR22.10-P-1180SW                                          |
| 9          | Install adapter (2) and connect oil dispenser                  |                                                                                                                                                                                                                                                                                                                     |                                                           |
| ₩S         | 000 588 06 82 00 Oil dispenser                                 |                                                                                                                                                                                                                                                                                                                     | WS18.00-P-0026B                                           |
| 10         | Pump 6 liters of transmission oil into transmission            | Observe Specifications for Operating Fluids. Otherwise the transmission may be damaged.  i On transmissions that have been repaired, the quantity of transmission oil drained +0.5 liters should be poured in.                                                                                                      | *BF27.00-P-1001-01C                                       |
| 11         | Start engine                                                   | Filling capacity                                                                                                                                                                                                                                                                                                    | B1 27.00 1 1001 010                                       |
| 12         | Determine transmission oil temperature using diagnostic system |                                                                                                                                                                                                                                                                                                                     |                                                           |
| ⊯AD<br>⊯AD |                                                                | Model 205, 217, 222<br>Models 204, 207, 212, 216, 218, 221                                                                                                                                                                                                                                                          | AD00.00-P-2000-04B<br>AD00.00-P-2000-04A                  |
| 13.1       | Bring transmission oil temperature to 90 °C/194 °F             | In case of previous removal/installation or replacement of additional transmission oil cooler on vehicles with additional transmission oil cooler.  i Thermostat between automatic transmission and auxiliary transmission oil cooler opens at90 °C/194 °F.  i Engine speed 2500 rpm, selector lever in position P. |                                                           |
| 13.2       | Bring transmission oil temperature to 45°C/113°F               | On vehicles without transmission oil cooler and vehicles with transmission oil cooler without previous removal/installation or replacement of additional transmission oil cooler.                                                                                                                                   |                                                           |
| 14.1       | Switch off engine and allow transmission oil to cool down      | In case of previous removal/installation or replacement of additional transmission oil cooler on vehicles with additional transmission oil cooler.                                                                                                                                                                  |                                                           |
| 14.2       | Turn off engine                                                | On vehicles without transmission oil cooler and vehicles with transmission oil cooler without previous removal/installation or replacement of additional transmission oil cooler.                                                                                                                                   |                                                           |
| 15         | Determine transmission oil temperature using diagnostic system | Transmission oil temperature 45 °C/113 °F. The transmission oil temperature must not exceed the specified value, because the overflow pipe (1) in the transmission's oil pan is designed for the transmission oil temperature.                                                                                      |                                                           |
| 16         | Start engine and leave in selector lever position "P"          |                                                                                                                                                                                                                                                                                                                     |                                                           |
| 17         | Pump transmission oil using oil dispenser                      |                                                                                                                                                                                                                                                                                                                     |                                                           |
| ⊯ WS       | into transmission<br>000 588 06 82 00 Oil dispenser            | Observe Specifications for Operating Fluids. Otherwise the transmission may be damaged.  After replacing the transmission and torque converter: Refill 4 liters of transmission oil.                                                                                                                                | WS18.00-P-0026B                                           |

|             |                                                                                                                                                              | i If the torque converter has not been emptied: Refill 2 liters of transmission oil.                                                                                                                                                                                                                                                                                                                                            |                     |
|-------------|--------------------------------------------------------------------------------------------------------------------------------------------------------------|---------------------------------------------------------------------------------------------------------------------------------------------------------------------------------------------------------------------------------------------------------------------------------------------------------------------------------------------------------------------------------------------------------------------------------|---------------------|
|             | Correct transmission oil level                                                                                                                               |                                                                                                                                                                                                                                                                                                                                                                                                                                 |                     |
| 18          | Shift through P-R-N-D several times with the vehicle stationary and the engine idling                                                                        |                                                                                                                                                                                                                                                                                                                                                                                                                                 |                     |
| 19          | Allow engine to idle in selector lever position F                                                                                                            |                                                                                                                                                                                                                                                                                                                                                                                                                                 |                     |
| 20          | Determine transmission oil temperature using diagnostic system                                                                                               | Transmission oil temperature45 °C/113 °F. The transmission oil temperature must not exceed the specified value, because the overflow pipe (1) in the transmission's oil pan is designed for the transmission oil temperature.                                                                                                                                                                                                   |                     |
| 21          | Disconnect oil dispenser and remove adapter (2)                                                                                                              |                                                                                                                                                                                                                                                                                                                                                                                                                                 |                     |
| <b>⊯</b> ws | 000 588 06 82 00 Oil dispenser                                                                                                                               |                                                                                                                                                                                                                                                                                                                                                                                                                                 | WS18.00-P-0026B     |
| 22          | Drain off constant oil flow (arrow a) at specified transmission oil temperature, until only drops come out (refer to correct oil filling capacity (arrow b)) | Transmission oil temperature45 °C/113 °F. The engine must run at idle speed and the transmission oil temperature must not be above the specified transmission oil temperature, too much transmission oil temperature, too much transmission oil temperature.  If the oil flow is not constant after removing the adapter (2), the transmission oil level has to be corrected (as of operation step 15) and then adjusted again. |                     |
| 23          | Replace sealing ring and screw in drain screw (3)                                                                                                            | Oil drain screw to oil pan                                                                                                                                                                                                                                                                                                                                                                                                      | *BA27.10-P-1001-03D |
| 24          | Turn off engine                                                                                                                                              |                                                                                                                                                                                                                                                                                                                                                                                                                                 |                     |
| 25          | Lower vehicle                                                                                                                                                | Transmission 722.96 in model 204, 205, 207, 212, 216, 217, 218, 221, 222 Transmission 722.97 in model 212, 217, 218, 222                                                                                                                                                                                                                                                                                                        |                     |
|             |                                                                                                                                                              | Transmission 722.96 in model 205                                                                                                                                                                                                                                                                                                                                                                                                | AR00.60-P-1000LW    |
|             |                                                                                                                                                              | Transmission 722.96 in model 216, 221                                                                                                                                                                                                                                                                                                                                                                                           | AR00.60-P-1000SX    |
|             |                                                                                                                                                              | Transmission 722.96/97 in model 217, 222                                                                                                                                                                                                                                                                                                                                                                                        | AR00.60-P-1000LF    |