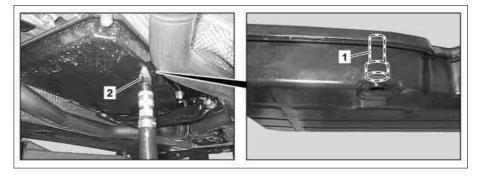

### Transmission 722.96/97

- Overflow pipe
- 2 Adapter

P27.00-2165-04

- 3 Drain screw
- a Constant oil flow for excessively large oil filling capacity and at start of oil adjustment
- b Correct oil filling capacity after draining off excess quantity