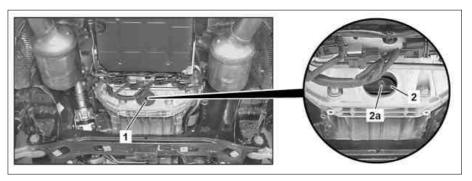

- 1 Take out cover (1) from bell housing.
- Turn the engine in the direction of engine rotation until the drain screw (2a) on the torque converter (2) is accessible.

P27.20-2099-04

- 3 Remove drain screw (2a) from torque converter (2) and allow ATF to drain.
  - i Transmission 722.6: Allow ATF to drain into a used oil collecting device.

Used oil collecting device - mobile gotis://S 18.1 05.0

Transmission 722.9: Allow ATF to drain into a drain pan and note the quantity drained.

Drain pan

gotis://S\_18.1\_08.0

- Replace sealing ring of drain screw (2a) and screw drain screw (2a) into the torque converter (2) Nm.
- 5 Insert cover (1) in bell housing.